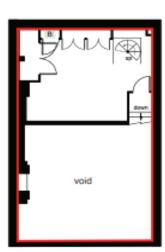

#### **ACCOMMODATION**

The property comprises a character Mews office building within an attractive cobblestoned cul-de-sac, comprising:

 Mezzanine
 222 sq ft

 First
 489 sq ft

 Ground
 409 sq ft

 TOTAL
 1,120 sq ft

Whilst ready to occupy in it's current configuration, there is the scope to reinvent the space in a more contemporary style. A further 763 sq ft could be made available if required.

dbi@wiltshiredaniels.com mphillips@edwardcharles.co.uk

Ground Floor

Second Floor