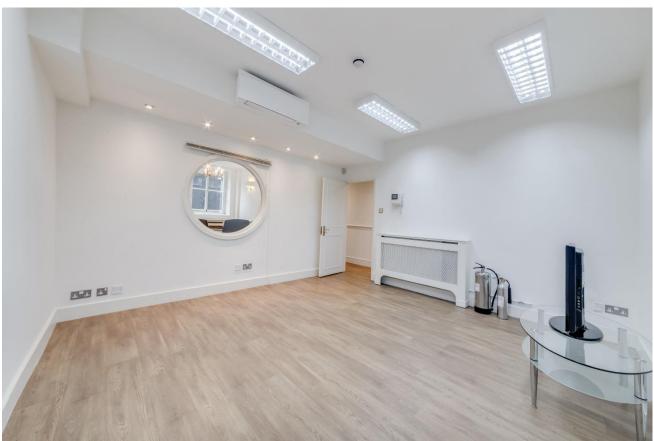

#### **ACCOMMODATION**

The property comprises a character Mews office building within an attractive cobblestoned cul-de-sac, comprising:

 Mezzanine
 222 sq ft

 First
 489 sq ft

 Ground
 409 sq ft

 TOTAL
 1,120 sq ft

#### **AMENITIES**

- \* Impressive principal room with a double height ceiling
- \* Kitchen
- \* Self contained
- \* Good natural light
- \* Comfort cooling
- \* Central heating
- \* Male and female WCs