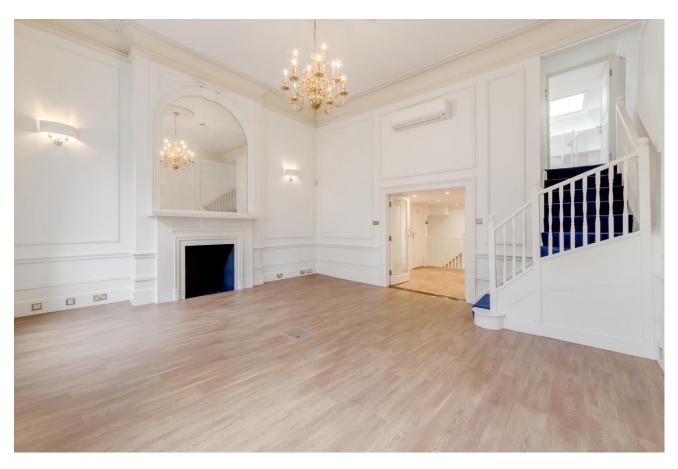

#### **ACCOMMODATION**

The property comprises a character Mews office building within an attractive cobblestoned cul-de-sac, comprising:

 Mezzanine
 222 sq ft

 First
 489 sq ft

 Ground
 409 sq ft

 TOTAL
 1,120 sq ft

#### **AMENITIES**

- \* Impressive principal room with a double height ceiling
- \* Kitchen
- \* Self contained
- \* Good natural light
- \* Comfort cooling
- \* Central heating
- \* Male and female WCs