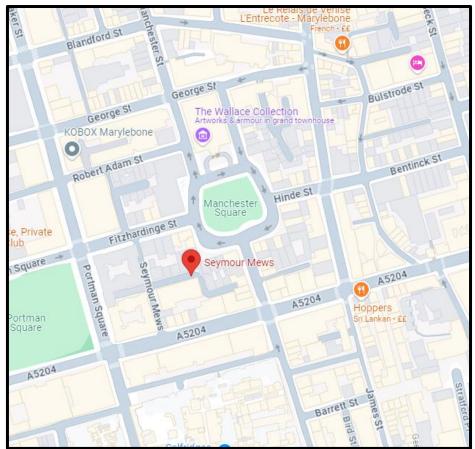

#### **LOCATION**

Located on the south side of this incredibly quiet and pretty cobbled Mews, directly off Wigmore Street between Portman Square and Manchester Square. Seymour Mews is located in the heart of Marylebone, minutes' walk from Bond Street Station (Central, Jubilee and Elizabeth Lines) and Marble Arch Station (Central line).

The local area provides an excellent selection of bars, cafes, restaurants and shops being close to Marylebone High Street, Bond Street and Oxford Street.