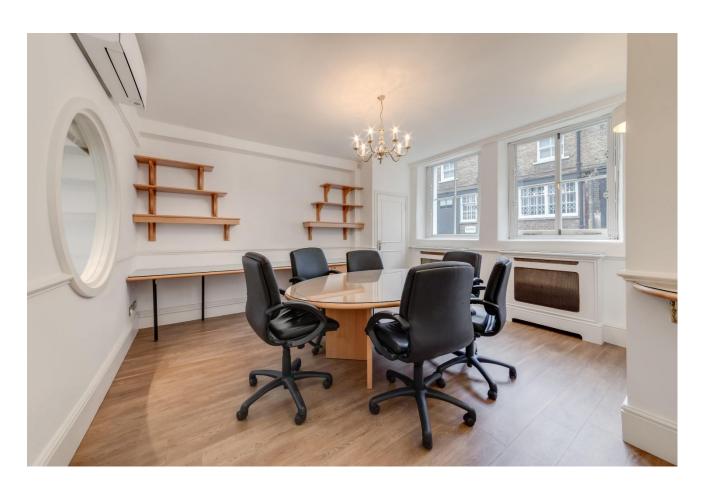

#### **ACCOMMODATION**

The property comprises a character Mews office building within an attractive cobblestoned cul-de-sac, comprising:

 Mezzanine
 222 sq ft

 First
 489 sq ft

 Ground
 409 sq ft

 TOTAL
 1,120 sq ft

#### **AMENITIES**

- \* Impressive principal room with a double height ceiling
- \* Kitchen
- \* Self contained
- \* Good natural light
- \* Comfort cooling
- \* Central heating
- \* Male and female WCs