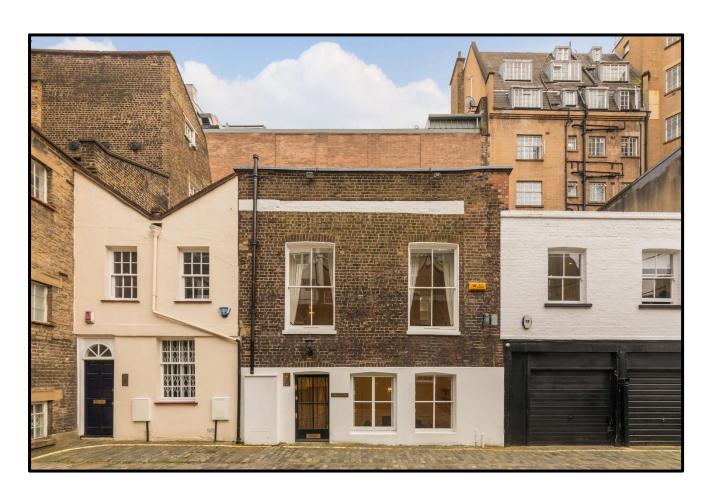

#### **ACCOMMODATION**

The property comprises a character Mews office building within an attractive cobblestoned cul-de-sac, comprising:

 Mezzanine
 222 sq ft

 First
 489 sq ft

 Ground
 409 sq ft

 TOTAL
 1,120 sq ft

Whilst ready to occupy in it's current configuration, there is the scope to reinvent the space in a more contemporary style. A further 763 sq ft could be made available if required.