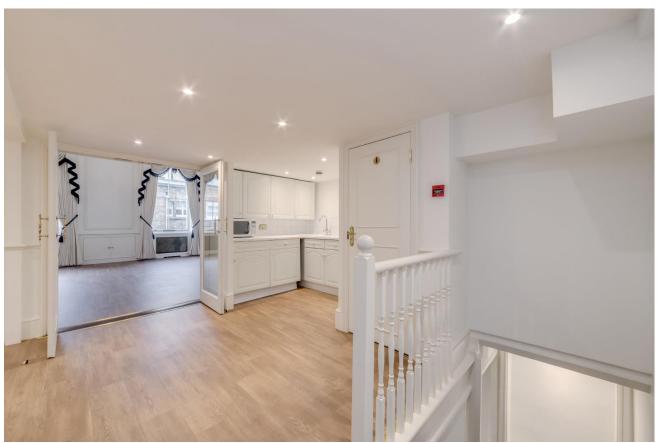

#### **ACCOMMODATION**

The property comprises a character Mews office building within an attractive cobblestoned cul-de-sac, comprising:

 Mezzanine
 222 sq ft

 First
 489 sq ft

 Ground
 409 sq ft

 TOTAL
 1,120 sq ft

#### **AMENITIES**

- \* Impressive principal room with a double height ceiling
- \* Kitchen
- \* Self contained
- \* Good natural light
- \* Comfort cooling
- \* Central heating
- \* Male and female WCs