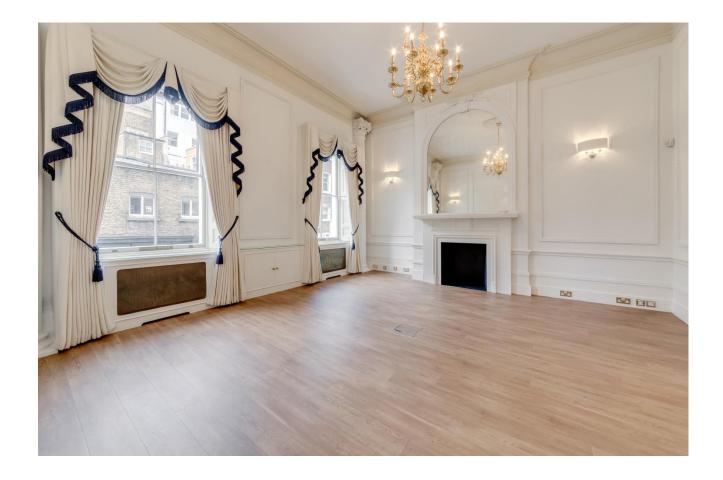

#### **ACCOMMODATION**

The property comprises a character Mews office building within an attractive cobblestoned cul-de-sac, comprising:

 Mezzanine
 222 sq ft

 First
 489 sq ft

 Ground
 409 sq ft

 TOTAL
 1,120 sq ft

#### **AMENITIES**

- \* Impressive principal room with a double height ceiling
- \* Kitchen
- \* Self contained
- \* Good natural light
- \* Comfort cooling
- \* Central heating
- \* Male and female WCs