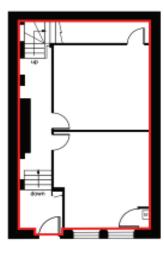

#### **ACCOMMODATION**

The property comprises a character Mews office building within an attractive cobblestoned cul-de-sac, comprising:

 Mezzanine
 222 sq ft

 First
 489 sq ft

 Ground
 409 sq ft

 TOTAL
 1,120 sq ft

Whilst ready to occupy in it's current configuration, there is the scope to reinvent the space in a more contemporary style. A further 763 sq ft could be made available if required.