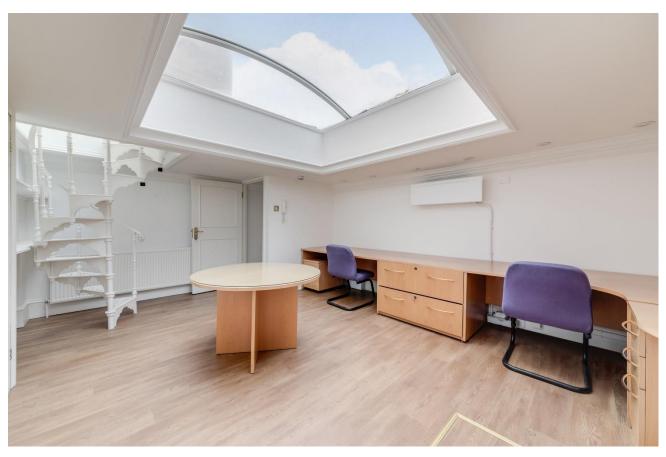

#### **ACCOMMODATION**

The property comprises a character Mews office building within an attractive cobblestoned cul-de-sac, comprising:

 Mezzanine
 222 sq ft

 First
 489 sq ft

 Ground
 409 sq ft

 TOTAL
 1,120 sq ft

Whilst ready to occupy in it's current configuration, there is the scope to reinvent the space in a more contemporary style. A further 763 sq ft could be made available if required.

#### **AMENITIES**

- \* Impressive principal room with a double height ceiling
- \* Kitchen
- \* Self contained
- \* Good natural light
- \* Comfort cooling
- \* Central heating
- \* Male and female WCs